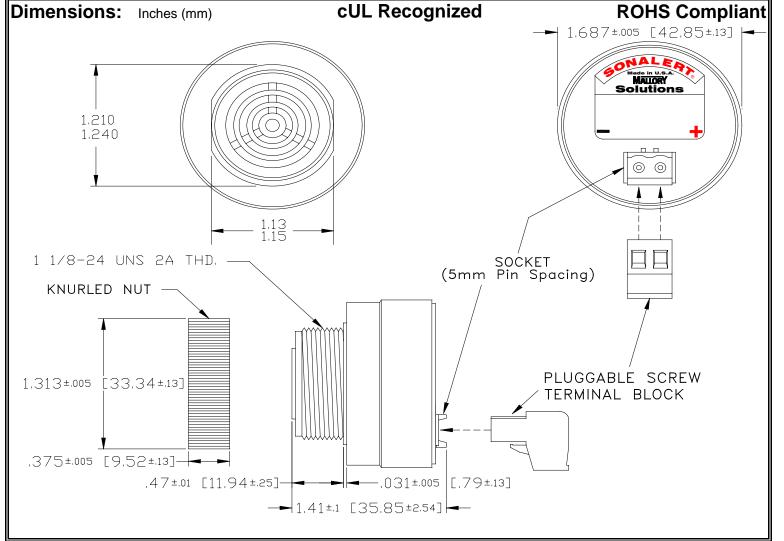

## MALLORY Mallory Sonalert Products,Inc. | Part #: SCE120MA2CT1B Sales Outline Drawing | Revision: A

## Specifications:

| II •                  |                                                                                            |
|-----------------------|--------------------------------------------------------------------------------------------|
| Sound Level Category  | Medium                                                                                     |
| Mode of Operation     | Continuous                                                                                 |
| Voltage Rating        | 48 to 120 VAC                                                                              |
| Frequency             | 2000 ± 500 Hz                                                                              |
| Loudness @ 2 FT       | 75 to 85 dB(A) Typ.                                                                        |
| Current Draw          | 40mA MAX                                                                                   |
| Housing Material      | 6/6 Nylon, Color: Black                                                                    |
| Storage Temperature   | -40° to +85° C                                                                             |
| Operating Temperature | -40° to +85° C                                                                             |
| Panel Mounting        | Recommended hole size is 1.25"(31.75mm). Thread front will fit standard 30mm(1.181") hole. |
| Knurled Nut           | Used to attach part to panel. The max recommended torque is 10 in-lbs.                     |
| Weight (Typical)      | 1.6 oz (45g)                                                                               |
| NEMA 3R,4X, & 12      | Approved with use of ACC03.                                                                |
| cUL Recognition       | Supply voltage shall employ Transient Voltage Surge Suppression.                           |
| Options               | Please contact factory.                                                                    |
|                       |                                                                                            |